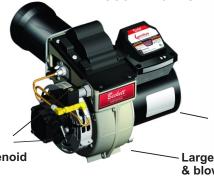

## MODELS IDF350 & IDF350-II OIL

The IDF350 is an economical heating solution that is comparable to competitors in the same BTU class. With a smaller clean cut pump with an integrated solenoid & a 1/7 HP motor, it provides less amp draw than the IDF350-II. The IDF350-II is above standard in the industry and provides a larger A pump and separate solenoid with the larger 1/4 HP motor. That combination provides more capacity in the harshest environments where fuel is more dense & less quality grade. The A pump provides longer run & rise ratios for external hoses.

## **IDF350 Burner**

1/7 HP Motor

"A" pump and solenoid

1/4 HP Burner

Larger burner housing & blower wheel

| SPECIFICATIONS                           | IDF350                  | IDF350-II               |
|------------------------------------------|-------------------------|-------------------------|
| MAXIMUM HEATING CAPACITY                 | 350,000 BTU             | 350,000 BTU             |
| HEATED AIR VOLUME                        | 2500 CFM                | 2500 CFM                |
| MAXIMUM STATIC PRESSURE                  | .5"                     | .5"                     |
| DISCHARGE TEMPERATURE                    | Maximum 250F            | Maximum 250F            |
| OUTLET OPTIONS                           | Dual 12" or Single 16"  | Dual 12" or Single 16"  |
| BURNER MOTOR                             | 1/7 HP                  | 1/4 HP                  |
| FUEL CONTAINMENT<br>(ENVIRONMENTAL TRAY) | Optional                | Optional                |
| APPROXIMATE RUN TIME                     | 14 Hours                | 14 Hours                |
| POWER REQUIREMENTS                       | 110v/15 amps            | 110v/15 amps            |
| RUNNING AMPS                             | 8 amps                  | 10 amps                 |
| BURNER CAPACITY                          | 1.65-3.75 GPH           | 1.75-5.50 GPH           |
| FUEL TANK CAPACITY (USG)                 | 42 USG                  | 42 USG                  |
| CRATED DIMS & WEIGHTS                    | 83" x 37" x 52" 580 lbs | 83" x 37" x 52" 580 lbs |
| APPROVALS/CERTIFICATIONS                 | <b>®</b> •              |                         |