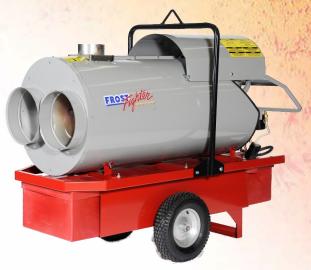

## MODELS IDF350 & IDF350-II OIL

The IDF350 is an economical heating solution that is comparable to competitors in the same BTU class. With a smaller clean cut pump with an integrated solenoid & a 1/7 HP motor, it provides less amp draw than the IDF350-II. The IDF350-II is above standard in the industry and provides a larger A pump and separate solenoid with the larger 1/4 HP motor. That combination provides more capacity in the harshest environments where fuel is more dense & less quality grade. The A pump provides longer run & rise ratios for external hoses.