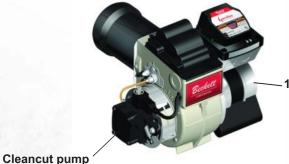

## MODELS IDF350 & IDF350-II OIL

The IDF350 is an economical heating solution that is comparable to competitors in the same BTU class. With a smaller clean cut pump with an integrated solenoid & a 1/7 HP motor, it provides less amp draw than the IDF350-II. The IDF350-II is above standard in the industry and provides a larger A pump and separate solenoid with the larger 1/4 HP motor. That combination provides more capacity in the harshest environments where fuel is more dense & less quality grade. The A pump provides longer run & rise ratios for external hoses.

## **IDF350 Burner**

1/7 HP Motor

"A" pump and solenoid

1/4 HP Burner

Larger burner housing & blower wheel

| SPECIFICATIONS                           | IDF350                  | IDF350-II               |
|------------------------------------------|-------------------------|-------------------------|
| MAXIMUM HEATING CAPACITY                 | 350,000 BTU             | 350,000 BTU             |
| HEATED AIR VOLUME                        | 2500 CFM                | 2500 CFM                |
| MAXIMUM STATIC PRESSURE                  | .5"                     | .5"                     |
| DISCHARGE TEMPERATURE                    | Maximum 250F            | Maximum 250F            |
| OUTLET OPTIONS                           | Dual 12" or Single 16"  | Dual 12" or Single 16"  |
| BURNER MOTOR                             | 1/7 HP                  | 1/4 HP                  |
| FUEL CONTAINMENT<br>(ENVIRONMENTAL TRAY) | Optional                | Optional                |
| APPROXIMATE RUN TIME                     | 14 Hours                | 14 Hours                |
| POWER REQUIREMENTS                       | 110v/15 amps            | 110v/15 amps            |
| RUNNING AMPS                             | 8 amps                  | 10 amps                 |
| BURNER CAPACITY                          | 1.65-3.75 GPH           | 1.75-5.50 GPH           |
| FUEL TANK CAPACITY (USG)                 | 42 USG                  | 42 USG                  |
| CRATED DIMS & WEIGHTS                    | 83" x 37" x 52" 580 lbs | 83" x 37" x 52" 580 lbs |
| APPROVALS/CERTIFICATIONS                 | <b>®</b> •              |                         |