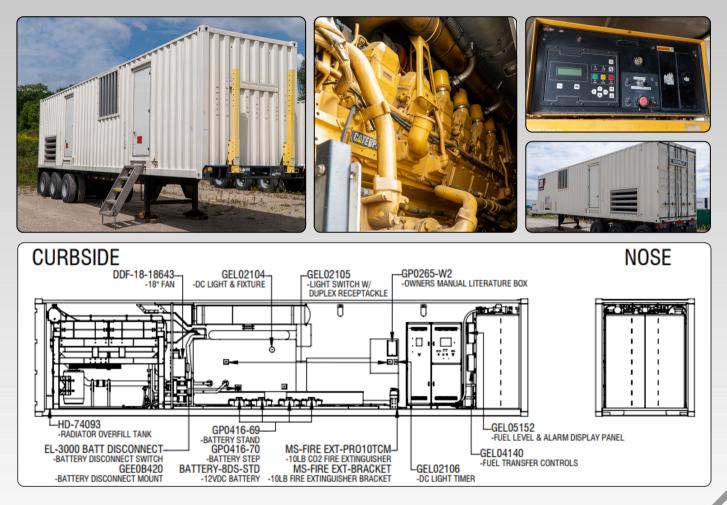

## **2000kW Towable Diesel Generators**

## Now Available for Sale and Rent by T&T Power Group

T&T Power Group has acquired several CAT XQ2000 trailered generator packages, now available for sale or rent. Engineered to the highest standards, these 2MW gensets feature utility-grade switchgear and controls. As a benchmark for large mobile power generation, these units are a rare find since manufacturers no longer produce trailered generators of this capacity. Contact us for specs, pricing, and availability.

| Power Rating:            | Standby, Prime  |
|--------------------------|-----------------|
| Electrical Output (kW):  | 2,000 (Standby) |
| Electrical Output (kVA): | 2,500 (Standby) |
| Voltage:                 | 277/480 VAC     |
| Engine Make:             | Caterpillar     |
| Engine Model:            | 3516B           |
|                          |                 |

Fuel: Enclosure Type: Packager: Unit Hours: Diesel Trailered, Towable Gritz Industries <5,000

**Contact Us Today for Pricing!** 1-800-221-3432 | ttpowergroup.com